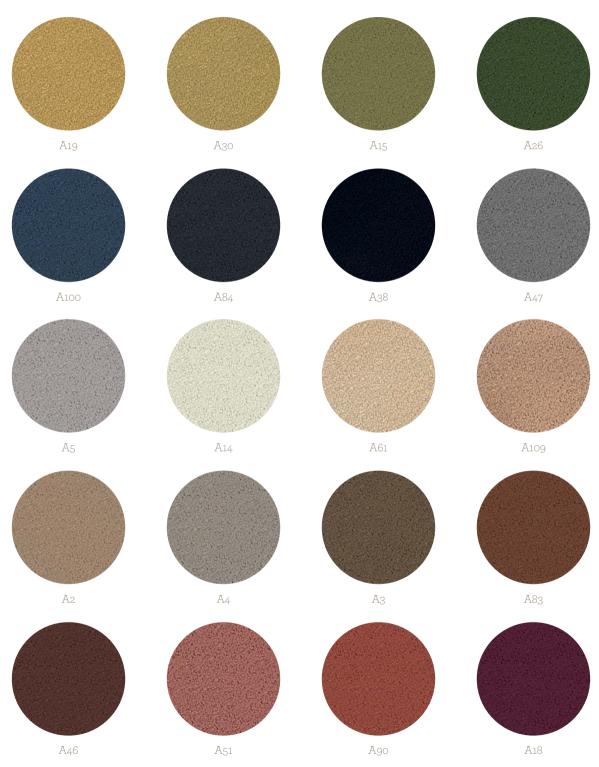

## **Fabrics**

WILD SILK

Ginger & Jagger's products are handmade in Porto. Handmade products may have slight variations in size and appearance. Featured swatches are for reference only.

## COTTON

Handmade products may have slight variations in size and appearance. Featured swatches are for reference only.

www.gingerandjagger.com info@gingerandjagger.com