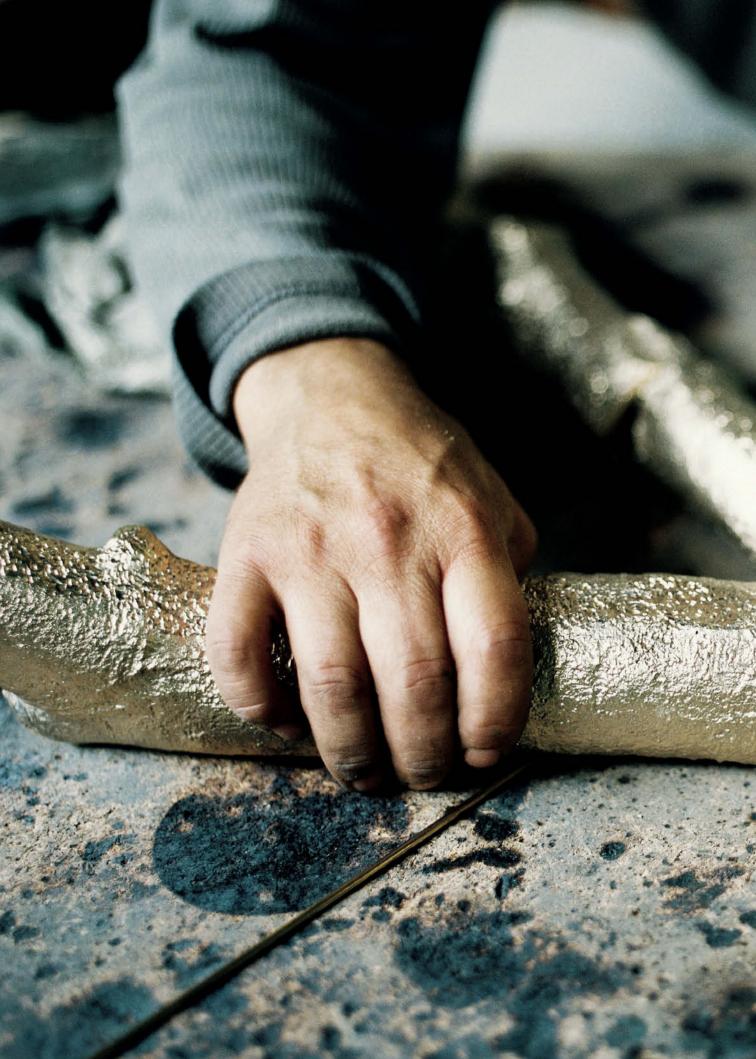

# Craftsmanship

Brass casting, wood and marble marquetry, hand hammered metals and hand sculpted marble are central to the brand's aesthetic canon.

The tree branches and leaves used in the casting are selected by our designers and craftsmen from magnolias, fig trees, rosebushes and vines from Porto. The casting process imprints the pieces with a perennial feel, as the branches are eternalized. However, the casted brass is hand weld giving a unique sculptural element to each piece.

The marquetry, both in wood and marble, as well as the hand hammered metals and hand sculpted marbles convey the combination of artisanal techniques with a design process embedded with the brand's narrative element.

## *Metal* MOLD CASTING

BRASS

**SILVER** Brass with silver leaf

**COPPER** Brass with copper leaf

**ANTIQUE BRASS** Brass with patina

**ANTIQUE SILVER** Brass with silver leaf and patina

#### **ROUND BAR**

**ANTIQUE COPPER** Brass with copper leaf and patina

HARVEST HAMMERED BRASS