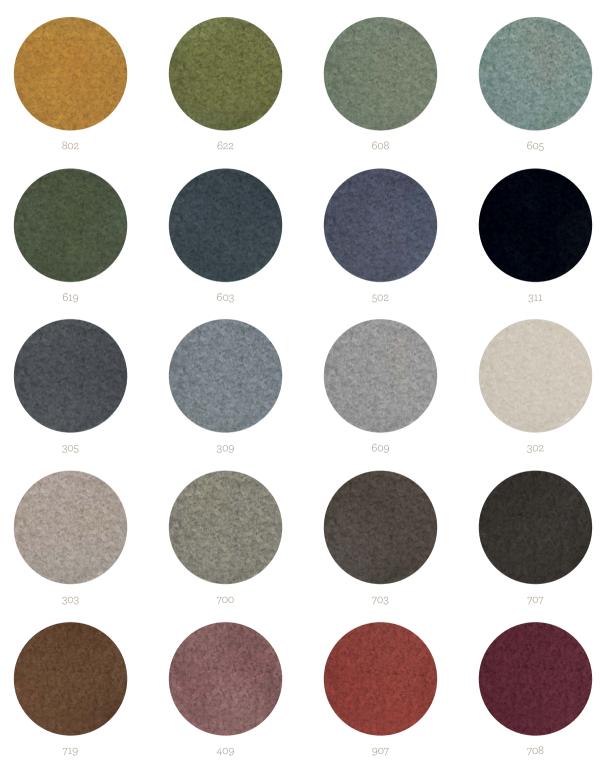

# Rugs

WOOL

Handmade products may have slight variations in size and appearance. Featured swatches are for reference only.

# Rugs

## COTTON

Handmade products may have slight variations in size and appearance. Featured swatches are for reference only.

www.gingerandjagger.com info@gingerandjagger.com