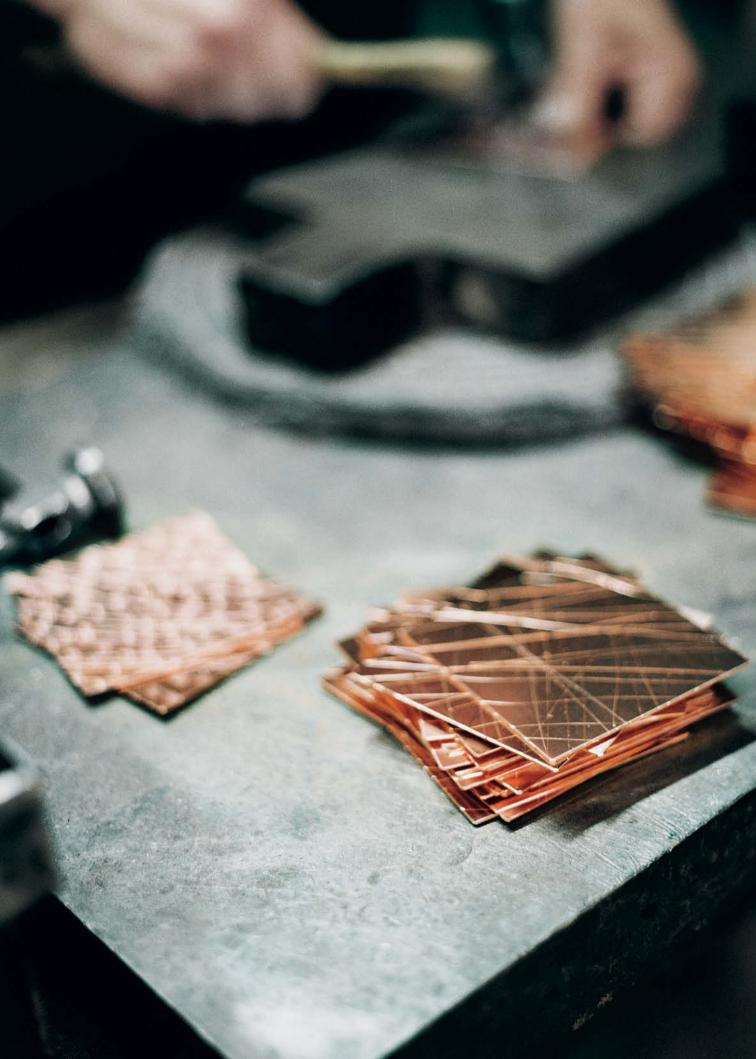

# Craftsmanship

Brass casting, wood and marble marquetry, hand hammered metals and hand sculpted marble are central to the brand's aesthetic canon.

The tree branches and leaves used in the casting are selected by our designers and craftsmen from magnolias, fig trees, rosebushes and vines from Porto. The casting process imprints the pieces with a perennial feel, as the branches are eternalized. However, the casted brass is hand weld giving a unique sculptural element to each piece.

The marquetry, both in wood and marble, as well as the hand hammered metals and hand sculpted marbles convey the combination of artisanal techniques with a design process embedded with the brand's narrative element.

The artisanal techniques availed to noble materials are part of the singularity of each Ginger & Jagger creation.

Polished Copper

Brushed Copper

Antique Copper

Jagged Hammered Copper

Hammered Copper