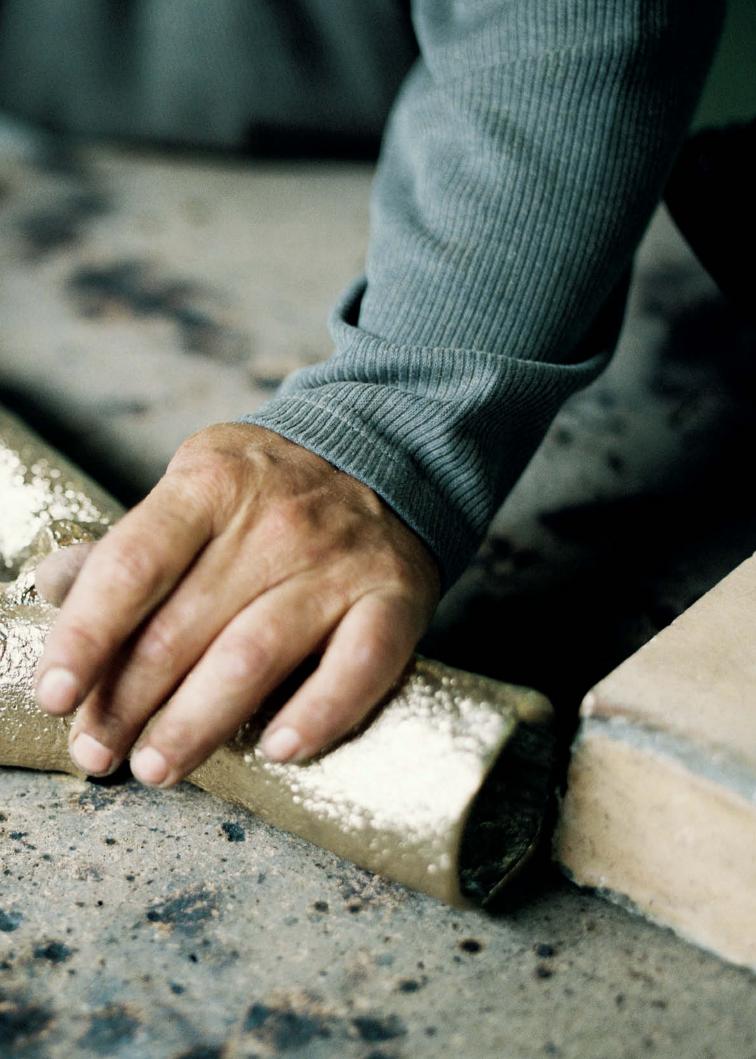

# Craftsmanship

Brass casting, wood and marble marquetry, hand hammered metals and hand sculpted marble are central to the brand's aesthetic canon.

The tree branches and leaves used in the casting are selected by our designers and craftsmen from magnolias, fig trees, rosebushes and vines from Porto. The casting process imprints the pieces with a perennial feel, as the branches are eternalized. However, the casted brass is hand weld giving a unique sculptural element to each piece.

The marquetry, both in wood and marble, as well as the hand hammered metals and hand sculpted marbles convey the combination of artisanal techniques with a design process embedded with the brand's narrative element.

## *Metal* MOLD CASTING

BRASS

**SILVER** Brass with silver leaf

**COPPER** Brass with copper leaf

**ANTIQUE BRASS** Brass with patina

**ANTIQUE SILVER** Brass with silver leaf and patina

#### **ROUND BAR**

**ANTIQUE COPPER** Brass with copper leaf and patina

HARVEST HAMMERED BRASS