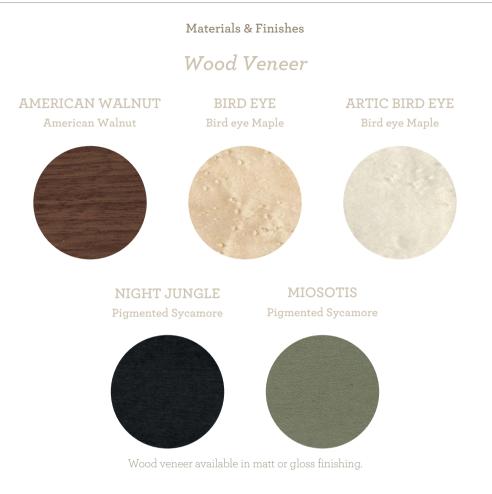

The marquetry, both in wood and marble, as well as the hand hammered metals and hand sculpted marbles convey the combination of artisanal techniques with a design process embedded with the brand's narrative element.

The artisanal techniques availed to noble materials are part of the singularity of each Ginger & Jagger creation.

Polished Copper

Brushed Copper

Antique Copper

Jagged Hammered Copper

Hammered Copper