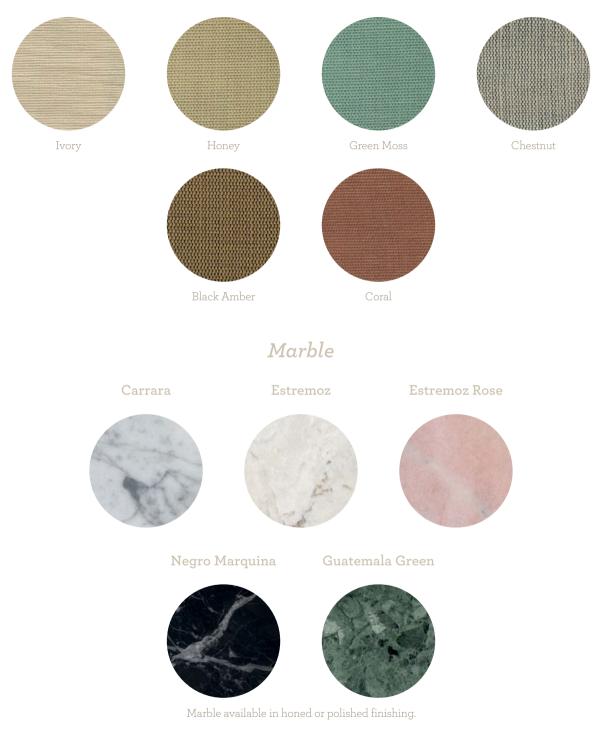

## **Fabrics**

WILD SILK

Ginger & Jagger's products are handmade in Porto. Handmade products may have slight variations in size and appearance. Featured swatches are for reference only.

## Glass and Mirror

Ginger & Jagger's products are handmade in Porto. Handmade products may have slight variations in size and appearance. Featured swatches are for reference only.

Lacquer available in all RAL colours in matt or gloss finishing.