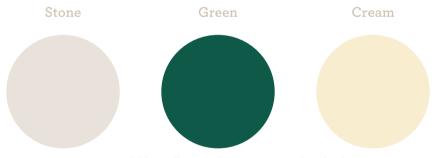

## **Fabrics**

WILD SILK

Ginger & Jagger's products are handmade in Porto. Handmade products may have slight variations in size and appearance. Featured swatches are for reference only.