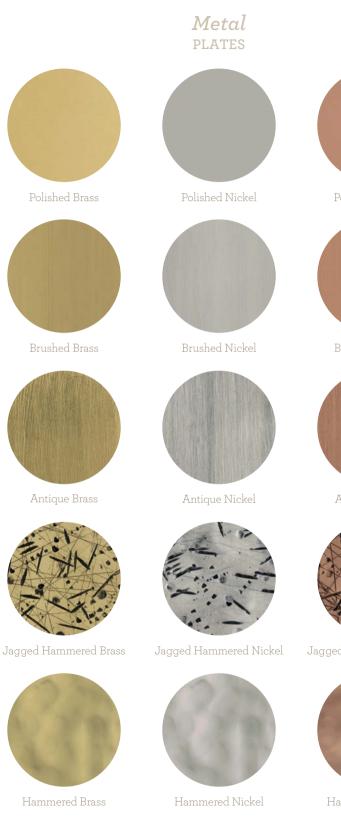

The artisanal techniques availed to noble materials are part of the singularity of each Ginger & Jagger creation.

Polished Copper

Brushed Copper

Antique Copper

Jagged Hammered Copper

Hammered Copper

## *Metal* MOLD CASTING

BRASS

**SILVER** Brass with silver leaf

**COPPER** Brass with copper leaf

**ANTIQUE BRASS** Brass with patina

**ANTIQUE SILVER** Brass with silver leaf and patina

#### **ROUND BAR**

**ANTIQUE COPPER** Brass with copper leaf and patina

HARVEST HAMMERED BRASS