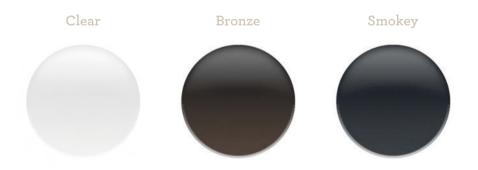

## Glass and Mirror

Ginger & Jagger's products are handmade in Porto. Handmade products may have slight variations in size and appearance. Featured swatches are for reference only.

Lacquer available in all RAL colours in matt or gloss finishing.